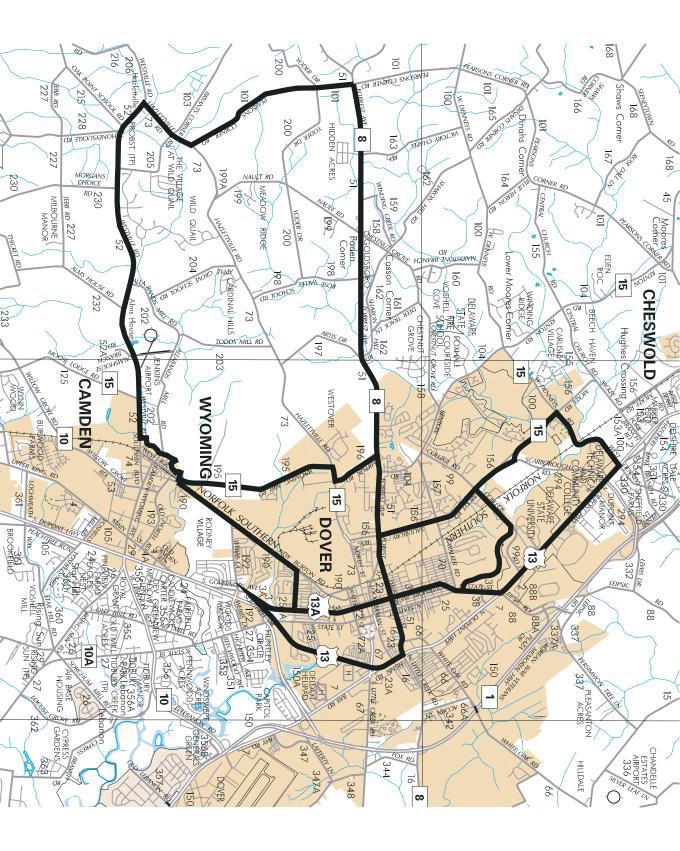

## Boundaries of Entire Underserved Area West Dover

Start northwest boundary at intersection of Route 8 (Forrest Avenue) and Pearsons Corner Road, east on Route 8 to Salisbury Road. Northwest on County Road 156 (Salisbury Road, McKee Rd) to W. Denney's Road. East on West Denney's Road to North Dupont Highway. South on North Dupont Highway to exit at North State Street to US 13A. South on US 13A to DE 8 (Division Street). East on Route 8 to 13 (South Dupont Highway. South on S. Dupont Highway to exit at Southbee Drive and South Governors Ave. North on S. Governor's Avenue to Wyoming Avenue. West on Wyoming Avenue to Penn Central Railroad, south west on Penn Central Railroad to Westville Road. West on Westville Road to Hazlettville Road. North on Hazlettville Road to Pearson's Corner Road and Route 8 (point of beginning)